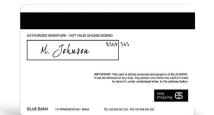

# WRITE ON PVC CARDS

The White Signature ribbon enables to apply a rectangular area (panel) on the cards where customers can sign for security and legality reasons or record information such as expiration or client data. This feature can be required in several applications such as loyalty, leisure, education, healthcare and banking markets.

#### **ADVANTAGES**

The White Signature monochrome ribbon is an economical security feature, easy to add to your cards. The printed white panel is very resistant and allows an excellent adhesion and a long lifespan on PVC cards.